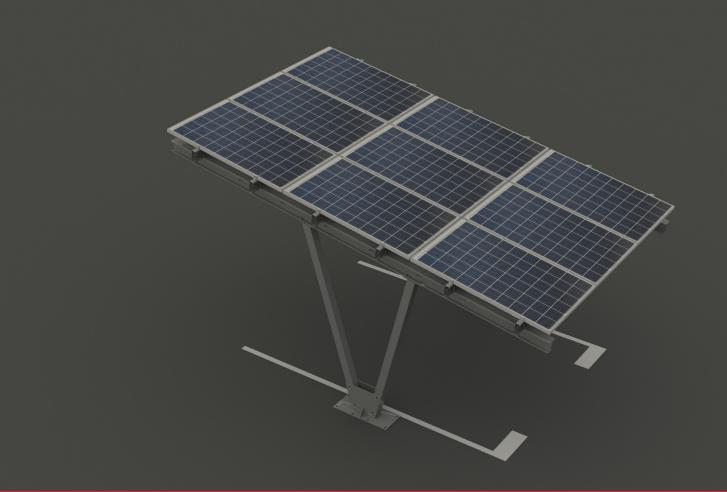

## **CARPORT WUNC-1**

Photovoltaic world for oneself.

With more than 25 years of experience in the manufacture of steel and aluminum components, Corab has become an important manufacturer of photovoltaic fastening systems. Constantly supplemented offerings include skewed, flat roof systems as well as standalone systems. Modern technological solutions allow the installation of panels on any roof air or soil type.

## **CARPORT WUNC-1**

- Crown construction made of high quality steel with magnesium and aluminum coating
- Modular system expandability for further parking spaces Quick and easy to assemble
- High static strength
- Tilt angle of 10 ° panels
- Very high corrosion resistance
- Self-regenerating crown coating
- No electro corrosion effect

## **TECHNICAL SPECIFICATIONS**

- System material: high quality steel with special anti-corrosion coating, hot-dip galvanized steel
- Orientation panels: vertical, 3 rows
- Tilt angle of panels: 10 °
- System weight (9 modules): 398 kg
- Index: WUNC-1