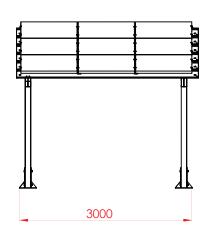

rtant manufacturer of photovoltaic fastening systems. Constantly supplemented offerings include skewed, flat roof systems as well as standalone systems. Modern technological solutions allow the installation of panels on any roof air or soil type.

All products are subject to numerous and rigourous tests. The highest quality of workmanship guarantees the production in quality system ISO 9001: 2008 and the sign TÜV Rheinland Polska Monitoring +. Testing



## **CARPORT WUNC-1**

- Crown construction made of high quality steel with magnesium and aluminum coating
- Modular system expandability for further parking spaces Quick and easy to assemble
- High static strength
- Tilt angle of 10 ° panels
- Very high corrosion resistance
- Self-regenerating crown coating
- No electro corrosion effect





## **TECHNICAL SPECIFICATIONS**

- System material: high quality steel with special anti-corrosion coating, hot-dip galvanized steel
- Orientation panels: vertical, 3 rows
- Tilt angle of panels: 10 °
- System weight (9 modules): 398 kg
- Index: WUNC-1

## **EXAMPLE OF EXPANSION**