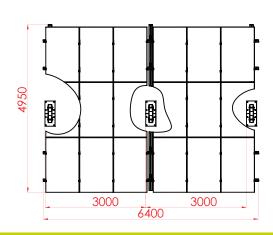

rigourous tests. The highest quality of workmanship guarantees the production in quality system ISO 9001: 2008 and the sign TÜV Rheinland Polska Monitoring +. Testing



## **CARPORT WUNC-1**

- Crown construction made of high quality steel with magnesium and aluminum coating
- Modular system expandability for further parking spaces Quick and easy to assemble
- High static strength
- Tilt angle of 10 ° panels
- Very high corrosion resistance
- Self-regenerating crown coating
- No electro corrosion effect





## **TECHNICAL SPECIFICATIONS**

- System material: high quality steel with special anti-corrosion coating, hot-dip galvanized steel
- Orientation panels: vertical, 3 rows
- Tilt angle of panels: 10 °
- System weight (9 modules): 398 kg
- Index: WUNC-1

## **EXAMPLE OF EXPANSION**