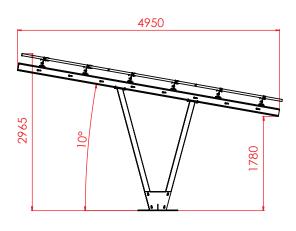

## **CARPORT WUNC-1**

- Crown construction made of high quality steel with magnesium and aluminum coating
- Modular system expandability for further parking spaces Quick and easy to assemble
- High static strength
- Tilt angle of 10 ° panels
- Very high corrosion resistance
- Self-regenerating crown coating
- No electro corrosion effect

## **TECHNICAL SPECIFICATIONS**

- System material: high quality steel with special anti-corrosion coating, hot-dip galvanized steel
- Orientation panels: vertical, 3 rows
- Tilt angle of panels: 10 °
- System weight (9 modules): 398 kg
- Index: WUNC-1