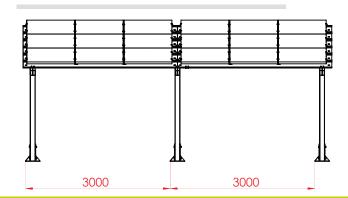

d rigourous tests. The highest quality of workmanship guarantees the production in quality system ISO 9001: 2008 and the sign TÜV Rheinland Polska Monitoring +. Testing



## **CARPORT WUNC-1**

- Crown construction made of high quality steel with magnesium and aluminum coating
- Modular system expandability for further parking spaces Quick and easy to assemble
- High static strength
- Tilt angle of 10 ° panels
- Very high corrosion resistance
- Self-regenerating crown coating
- No electro corrosion effect





## **TECHNICAL SPECIFICATIONS**

- System material: high quality steel with special anti-corrosion coating, hot-dip galvanized steel
- Orientation panels: vertical, 3 rows
- Tilt angle of panels: 10 °
- System weight (9 modules): 398 kg
- Index: WUNC-1

## **EXAMPLE OF EXPANSION**